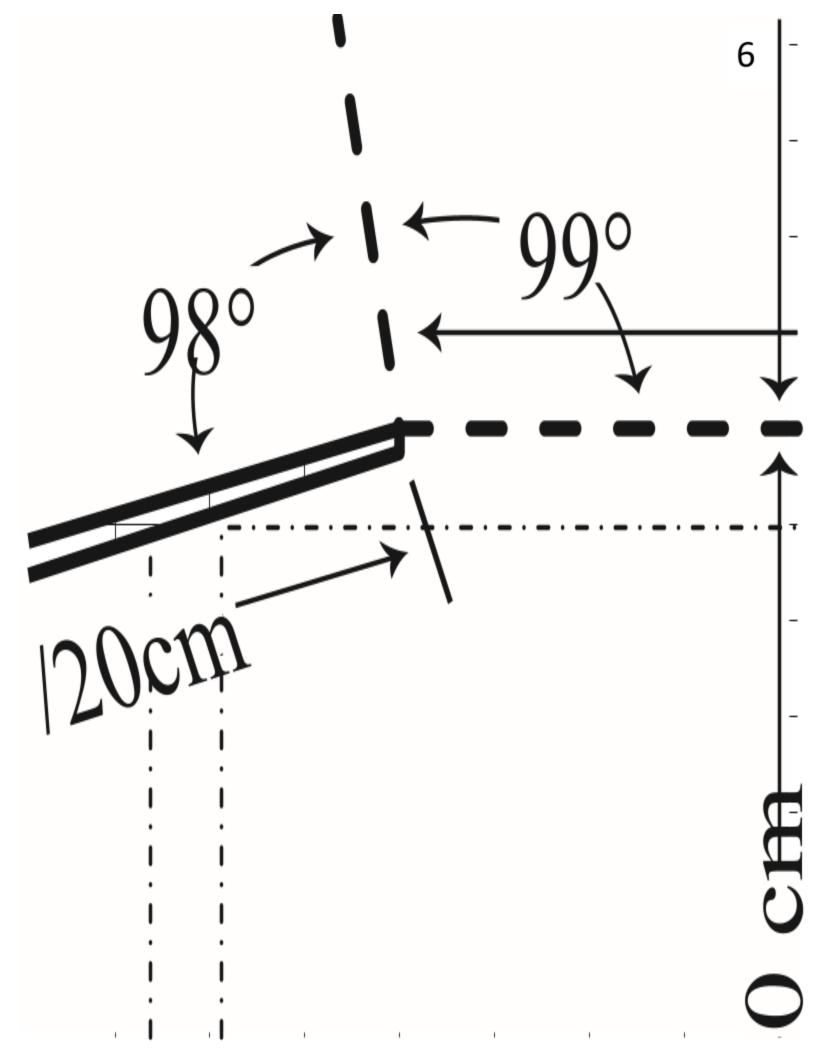

## **Instructions**

- 1. First, use your pencil or pen to trace the shape of the template below onto the cardboard. The proper measurements are listed on the template in both inches and centimeters.
- 2. Next, use scissors or a knife to cut the outline of where you traced. Only cut the solid lines on the template, and be sure to cut out the two thin slots on either side.
- 3. Fold the cardboard along the dotted lines on the template, then lay it out flat again. This simply ensures that it will fold in the right places later.
- 4. Next we must glue the aluminum foil across the cardboard so that it will reflect heat and sunlight. Be sure to spread the glue evenly; it may help to thin the glue with water so it spreads more easily.
- 5. Before the glue dries, lay long sheets of aluminum foil across the cardboard and smooth it out. The less wrinkles there are, the better it will reflect sunlight.
- 6. Fold along the dotted lines that you folded previously, and place the two pointed corners into the thin cut-out slots on either side. The cardboard should hold itself up (refer to the picture below).
- 7. Place the three rocks onto the center of the oven and, with your meal inside, place your cooking pot onto the rocks. This keeps the pot raised, which increases the flow of heat around it. If you have an oven bag available, place the pot inside to help insulate it.
- 8. Place your oven outside facing the sun and adjust it as the sun moves throughout the day. Depending on temperature, sun exposure, and the contents of the pot, in 1-8 hours you'll have a hot meal!

| 1                                                                                                                                                                                                                                                                                                                                                                                                                                                                                                                                                                                                                                                                                                                                                                                                                                                                                                                                                                                                                                                                                                                                                                                                                                                                                                                                                                                                                                                                                                                                                                                                                                                                                                                                                                                                                                                                                                                                                                                                                                                                                                                              | 3.73 30cm         |
|--------------------------------------------------------------------------------------------------------------------------------------------------------------------------------------------------------------------------------------------------------------------------------------------------------------------------------------------------------------------------------------------------------------------------------------------------------------------------------------------------------------------------------------------------------------------------------------------------------------------------------------------------------------------------------------------------------------------------------------------------------------------------------------------------------------------------------------------------------------------------------------------------------------------------------------------------------------------------------------------------------------------------------------------------------------------------------------------------------------------------------------------------------------------------------------------------------------------------------------------------------------------------------------------------------------------------------------------------------------------------------------------------------------------------------------------------------------------------------------------------------------------------------------------------------------------------------------------------------------------------------------------------------------------------------------------------------------------------------------------------------------------------------------------------------------------------------------------------------------------------------------------------------------------------------------------------------------------------------------------------------------------------------------------------------------------------------------------------------------------------------|-------------------|
| 4 90 E                                                                                                                                                                                                                                                                                                                                                                                                                                                                                                                                                                                                                                                                                                                                                                                                                                                                                                                                                                                                                                                                                                                                                                                                                                                                                                                                                                                                                                                                                                                                                                                                                                                                                                                                                                                                                                                                                                                                                                                                                                                                                                                         | 98: 1: 99: 38 m 6 |
| narrow slot.  cardboard the ca | nickness          |
| 61                                                                                                                                                                                                                                                                                                                                                                                                                                                                                                                                                                                                                                                                                                                                                                                                                                                                                                                                                                                                                                                                                                                                                                                                                                                                                                                                                                                                                                                                                                                                                                                                                                                                                                                                                                                                                                                                                                                                                                                                                                                                                                                             | 3 9 '             |
| 101                                                                                                                                                                                                                                                                                                                                                                                                                                                                                                                                                                                                                                                                                                                                                                                                                                                                                                                                                                                                                                                                                                                                                                                                                                                                                                                                                                                                                                                                                                                                                                                                                                                                                                                                                                                                                                                                                                                                                                                                                                                                                                                            | 1 12              |