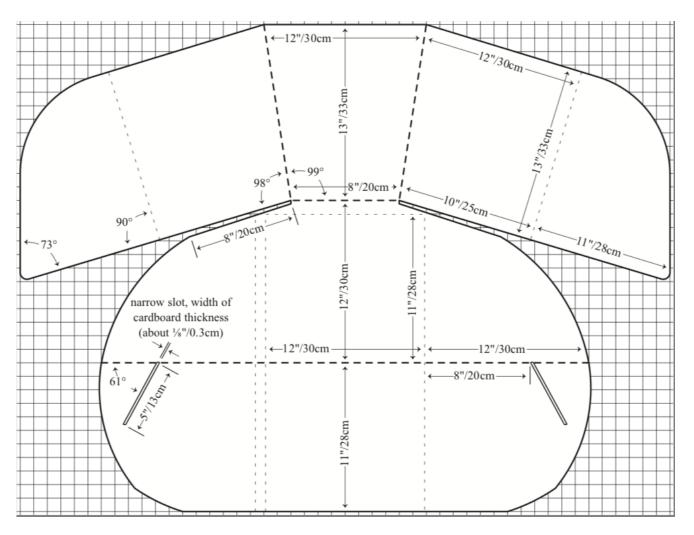

## **Instructions**

- 1. First, use your pencil or pen to trace the shape of the template below onto the cardboard. The proper measurements are listed on the template in both inches and centimeters.
- 2. Next, use scissors or a knife to cut the outline of where you traced. Only cut the solid lines on the template, and be sure to cut out the two thin slots on either side.
- 3. Fold the cardboard along the dotted lines on the template, then lay it out flat again. This simply ensures that it will fold in the right places later.
- 4. Next we must glue the aluminum foil across the cardboard so that it will reflect heat and sunlight. Be sure to spread the glue evenly; it may help to thin the glue with water so it spreads more easily.
- 5. Before the glue dries, lay long sheets of aluminum foil across the cardboard and smooth it out. The less wrinkles there are, the better it will reflect sunlight.
- 6. Fold along the dotted lines that you folded previously, and place the two pointed corners into the thin cut-out slots on either side. The cardboard should hold itself up (refer to the picture below).
- 7. Place the three rocks onto the center of the oven and, with your meal inside, place your cooking pot onto the rocks. This keeps the pot raised, which increases the flow of heat around it. If you have an oven bag available, place the pot inside to help insulate it.
- 8. Place your oven outside facing the sun and adjust it as the sun moves throughout the day. Depending on temperature, sun exposure, and the contents of the pot, in 1-8 hours you'll have a hot meal!

| 1                                                                                                                                                                                                                                                                                                                                                                                                                                                                                                                                                                                                                                                                                                                                                                                                                                                                                                                                                                                                                                                                                                                                                                                                                                                                                                                                                                                                                                                                                                                                                                                                                                                                                                                                                                                                                                                                                                                                                                                                                                                                                                                              | 3.73 30cm         |
|--------------------------------------------------------------------------------------------------------------------------------------------------------------------------------------------------------------------------------------------------------------------------------------------------------------------------------------------------------------------------------------------------------------------------------------------------------------------------------------------------------------------------------------------------------------------------------------------------------------------------------------------------------------------------------------------------------------------------------------------------------------------------------------------------------------------------------------------------------------------------------------------------------------------------------------------------------------------------------------------------------------------------------------------------------------------------------------------------------------------------------------------------------------------------------------------------------------------------------------------------------------------------------------------------------------------------------------------------------------------------------------------------------------------------------------------------------------------------------------------------------------------------------------------------------------------------------------------------------------------------------------------------------------------------------------------------------------------------------------------------------------------------------------------------------------------------------------------------------------------------------------------------------------------------------------------------------------------------------------------------------------------------------------------------------------------------------------------------------------------------------|-------------------|
| 4 90 E                                                                                                                                                                                                                                                                                                                                                                                                                                                                                                                                                                                                                                                                                                                                                                                                                                                                                                                                                                                                                                                                                                                                                                                                                                                                                                                                                                                                                                                                                                                                                                                                                                                                                                                                                                                                                                                                                                                                                                                                                                                                                                                         | 98: 1: 99: 38 m 6 |
| narrow slot.  cardboard the ca | nickness          |
| 61                                                                                                                                                                                                                                                                                                                                                                                                                                                                                                                                                                                                                                                                                                                                                                                                                                                                                                                                                                                                                                                                                                                                                                                                                                                                                                                                                                                                                                                                                                                                                                                                                                                                                                                                                                                                                                                                                                                                                                                                                                                                                                                             | 3 9 '             |
| 101                                                                                                                                                                                                                                                                                                                                                                                                                                                                                                                                                                                                                                                                                                                                                                                                                                                                                                                                                                                                                                                                                                                                                                                                                                                                                                                                                                                                                                                                                                                                                                                                                                                                                                                                                                                                                                                                                                                                                                                                                                                                                                                            | 1 12              |