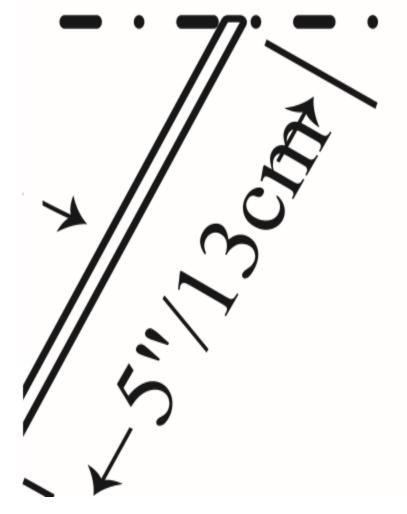

## **Instructions**

- 1. First, use your pencil or pen to trace the shape of the template below onto the cardboard. The proper measurements are listed on the template in both inches and centimeters.
- 2. Next, use scissors or a knife to cut the outline of where you traced. Only cut the solid lines on the template, and be sure to cut out the two thin slots on either side.
- 3. Fold the cardboard along the dotted lines on the template, then lay it out flat again. This simply ensures that it will fold in the right places later.
- 4. Next we must glue the aluminum foil across the cardboard so that it will reflect heat and sunlight. Be sure to spread the glue evenly; it may help to thin the glue with water so it spreads more easily.
- 5. Before the glue dries, lay long sheets of aluminum foil across the cardboard and smooth it out. The less wrinkles there are, the better it will reflect sunlight.
- 6. Fold along the dotted lines that you folded previously, and place the two pointed corners into the thin cut-out slots on either side. The cardboard should hold itself up (refer to the picture below).
- 7. Place the three rocks onto the center of the oven and, with your meal inside, place your cooking pot onto the rocks. This keeps the pot raised, which increases the flow of heat around it. If you have an oven bag available, place the pot inside to help insulate it.
- 8. Place your oven outside facing the sun and adjust it as the sun moves throughout the day. Depending on temperature, sun exposure, and the contents of the pot, in 1-8 hours you'll have a hot meal!