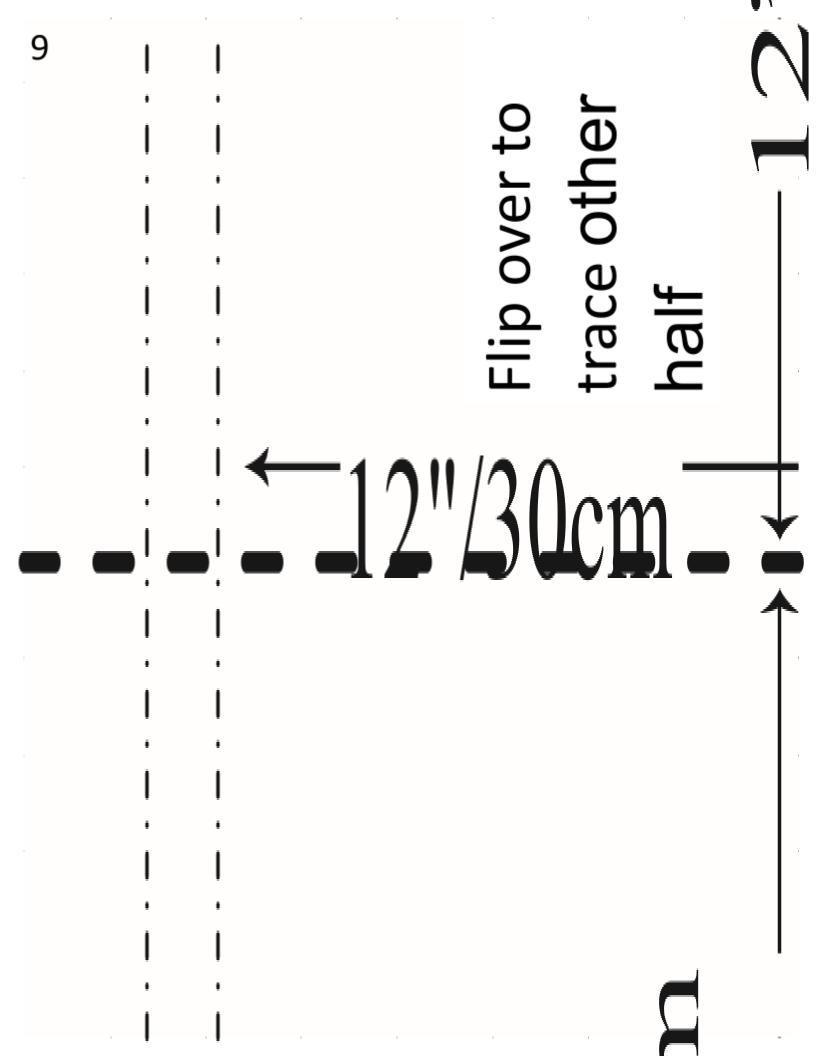

## **Instructions**

- 1. First, use your pencil or pen to trace the shape of the template below onto the cardboard. The proper measurements are listed on the template in both inches and centimeters.
- 2. Next, use scissors or a knife to cut the outline of where you traced. Only cut the solid lines on the template, and be sure to cut out the two thin slots on either side.
- 3. Fold the cardboard along the dotted lines on the template, then lay it out flat again. This simply ensures that it will fold in the right places later.
- 4. Next we must glue the aluminum foil across the cardboard so that it will reflect heat and sunlight. Be sure to spread the glue evenly; it may help to thin the glue with water so it spreads more easily.
- 5. Before the glue dries, lay long sheets of aluminum foil across the cardboard and smooth it out. The less wrinkles there are, the better it will reflect sunlight.
- 6. Fold along the dotted lines that you folded previously, and place the two pointed corners into the thin cut-out slots on either side. The cardboard should hold itself up (refer to the picture below).
- 7. Place the three rocks onto the center of the oven and, with your meal inside, place your cooking pot onto the rocks. This keeps the pot raised, which increases the flow of heat around it. If you have an oven bag available, place the pot inside to help insulate it.
- 8. Place your oven outside facing the sun and adjust it as the sun moves throughout the day. Depending on temperature, sun exposure, and the contents of the pot, in 1-8 hours you'll have a hot meal!