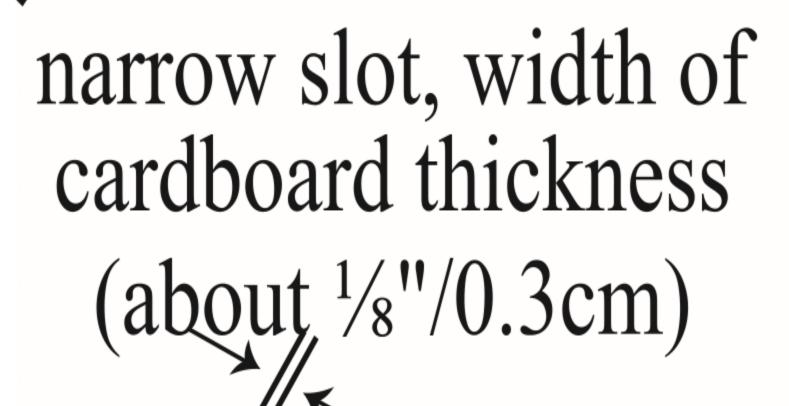

## **Instructions**

- 1. First, use your pencil or pen to trace the shape of the template below onto the cardboard. The proper measurements are listed on the template in both inches and centimeters.
- 2. Next, use scissors or a knife to cut the outline of where you traced. Only cut the solid lines on the template, and be sure to cut out the two thin slots on either side.
- 3. Fold the cardboard along the dotted lines on the template, then lay it out flat again. This simply ensures that it will fold in the right places later.
- 4. Next we must glue the aluminum foil across the cardboard so that it will reflect heat and sunlight. Be sure to spread the glue evenly; it may help to thin the glue with water so it spreads more easily.
- 5. Before the glue dries, lay long sheets of aluminum foil across the cardboard and smooth it out. The less wrinkles there are, the better it will reflect sunlight.
- 6. Fold along the dotted lines that you folded previously, and place the two pointed corners into the thin cut-out slots on either side. The cardboard should hold itself up (refer to the picture below).
- 7. Place the three rocks onto the center of the oven and, with your meal inside, place your cooking pot onto the rocks. This keeps the pot raised, which increases the flow of heat around it. If you have an oven bag available, place the pot inside to help insulate it.
- 8. Place your oven outside facing the sun and adjust it as the sun moves throughout the day. Depending on temperature, sun exposure, and the contents of the pot, in 1-8 hours you'll have a hot meal!

| 1                                                                                                                                                                                                                                                                                                                                                                                                                                                                                                                                                                                                                                                                                                                                                                                                                                                                                                                                                                                                                                                                                                                                                                                                                                                                                                                                                                                                                                                                                                                                                                                                                                                                                                                                                                                                                                                                                                                                                                                                                                                                                                                              | 3.73 30cm         |
|--------------------------------------------------------------------------------------------------------------------------------------------------------------------------------------------------------------------------------------------------------------------------------------------------------------------------------------------------------------------------------------------------------------------------------------------------------------------------------------------------------------------------------------------------------------------------------------------------------------------------------------------------------------------------------------------------------------------------------------------------------------------------------------------------------------------------------------------------------------------------------------------------------------------------------------------------------------------------------------------------------------------------------------------------------------------------------------------------------------------------------------------------------------------------------------------------------------------------------------------------------------------------------------------------------------------------------------------------------------------------------------------------------------------------------------------------------------------------------------------------------------------------------------------------------------------------------------------------------------------------------------------------------------------------------------------------------------------------------------------------------------------------------------------------------------------------------------------------------------------------------------------------------------------------------------------------------------------------------------------------------------------------------------------------------------------------------------------------------------------------------|-------------------|
| 4 90 E                                                                                                                                                                                                                                                                                                                                                                                                                                                                                                                                                                                                                                                                                                                                                                                                                                                                                                                                                                                                                                                                                                                                                                                                                                                                                                                                                                                                                                                                                                                                                                                                                                                                                                                                                                                                                                                                                                                                                                                                                                                                                                                         | 98: 1: 99: 38 m 6 |
| narrow slot.  cardboard the ca | nickness          |
| 61                                                                                                                                                                                                                                                                                                                                                                                                                                                                                                                                                                                                                                                                                                                                                                                                                                                                                                                                                                                                                                                                                                                                                                                                                                                                                                                                                                                                                                                                                                                                                                                                                                                                                                                                                                                                                                                                                                                                                                                                                                                                                                                             | 3 9 '             |
| 101                                                                                                                                                                                                                                                                                                                                                                                                                                                                                                                                                                                                                                                                                                                                                                                                                                                                                                                                                                                                                                                                                                                                                                                                                                                                                                                                                                                                                                                                                                                                                                                                                                                                                                                                                                                                                                                                                                                                                                                                                                                                                                                            | 1 12              |