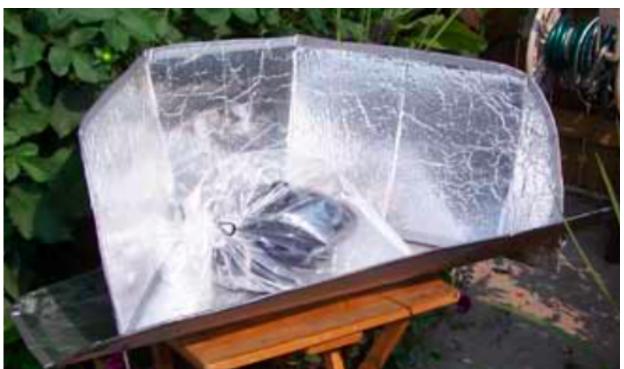

## **Instructions**

- 1. First, use your pencil or pen to trace the shape of the template below onto the cardboard. The proper measurements are listed on the template in both inches and centimeters.
- 2. Next, use scissors or a knife to cut the outline of where you traced. Only cut the solid lines on the template, and be sure to cut out the two thin slots on either side.
- 3. Fold the cardboard along the dotted lines on the template, then lay it out flat again. This simply ensures that it will fold in the right places later.
- 4. Next we must glue the aluminum foil across the cardboard so that it will reflect heat and sunlight. Be sure to spread the glue evenly; it may help to thin the glue with water so it spreads more easily.
- 5. Before the glue dries, lay long sheets of aluminum foil across the cardboard and smooth it out. The less wrinkles there are, the better it will reflect sunlight.
- 6. Fold along the dotted lines that you folded previously, and place the two pointed corners into the thin cut-out slots on either side. The cardboard should hold itself up (refer to the picture below).
- 7. Place the three rocks onto the center of the oven and, with your meal inside, place your cooking pot onto the rocks. This keeps the pot raised, which increases the flow of heat around it. If you have an oven bag available, place the pot inside to help insulate it.
- 8. Place your oven outside facing the sun and adjust it as the sun moves throughout the day. Depending on temperature, sun exposure, and the contents of the pot, in 1-8 hours you'll have a hot meal!