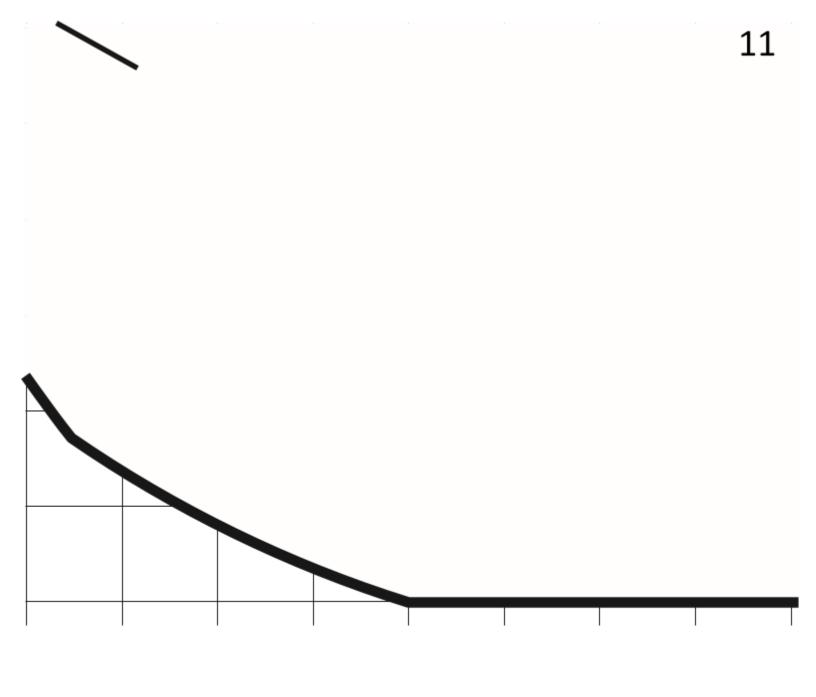

## **Instructions**

- 1. First, use your pencil or pen to trace the shape of the template below onto the cardboard. The proper measurements are listed on the template in both inches and centimeters.
- 2. Next, use scissors or a knife to cut the outline of where you traced. Only cut the solid lines on the template, and be sure to cut out the two thin slots on either side.
- 3. Fold the cardboard along the dotted lines on the template, then lay it out flat again. This simply ensures that it will fold in the right places later.
- 4. Next we must glue the aluminum foil across the cardboard so that it will reflect heat and sunlight. Be sure to spread the glue evenly; it may help to thin the glue with water so it spreads more easily.
- 5. Before the glue dries, lay long sheets of aluminum foil across the cardboard and smooth it out. The less wrinkles there are, the better it will reflect sunlight.
- 6. Fold along the dotted lines that you folded previously, and place the two pointed corners into the thin cut-out slots on either side. The cardboard should hold itself up (refer to the picture below).
- 7. Place the three rocks onto the center of the oven and, with your meal inside, place your cooking pot onto the rocks. This keeps the pot raised, which increases the flow of heat around it. If you have an oven bag available, place the pot inside to help insulate it.
- 8. Place your oven outside facing the sun and adjust it as the sun moves throughout the day. Depending on temperature, sun exposure, and the contents of the pot, in 1-8 hours you'll have a hot meal!