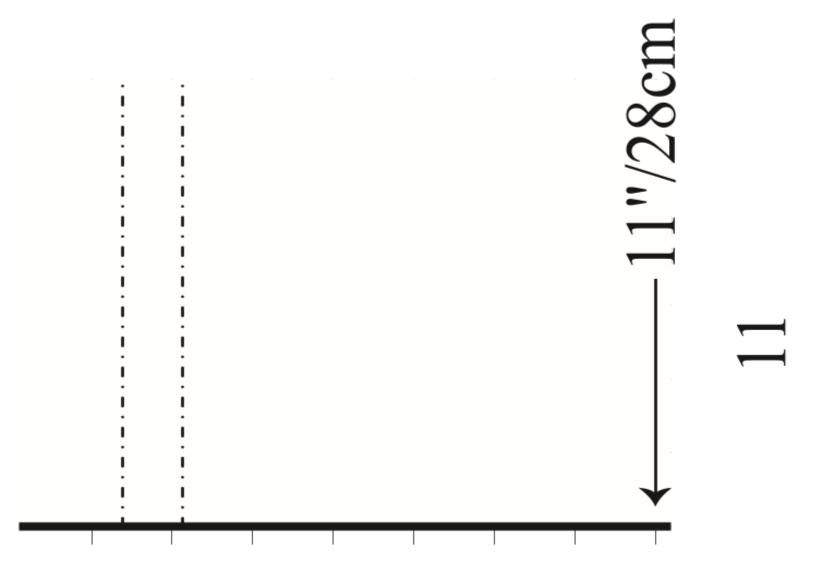

## **Instructions**

- 1. First, use your pencil or pen to trace the shape of the template below onto the cardboard. The proper measurements are listed on the template in both inches and centimeters.
- 2. Next, use scissors or a knife to cut the outline of where you traced. Only cut the solid lines on the template, and be sure to cut out the two thin slots on either side.
- 3. Fold the cardboard along the dotted lines on the template, then lay it out flat again. This simply ensures that it will fold in the right places later.
- 4. Next we must glue the aluminum foil across the cardboard so that it will reflect heat and sunlight. Be sure to spread the glue evenly; it may help to thin the glue with water so it spreads more easily.
- 5. Before the glue dries, lay long sheets of aluminum foil across the cardboard and smooth it out. The less wrinkles there are, the better it will reflect sunlight.
- 6. Fold along the dotted lines that you folded previously, and place the two pointed corners into the thin cut-out slots on either side. The cardboard should hold itself up (refer to the picture below).
- 7. Place the three rocks onto the center of the oven and, with your meal inside, place your cooking pot onto the rocks. This keeps the pot raised, which increases the flow of heat around it. If you have an oven bag available, place the pot inside to help insulate it.
- 8. Place your oven outside facing the sun and adjust it as the sun moves throughout the day. Depending on temperature, sun exposure, and the contents of the pot, in 1-8 hours you'll have a hot meal!