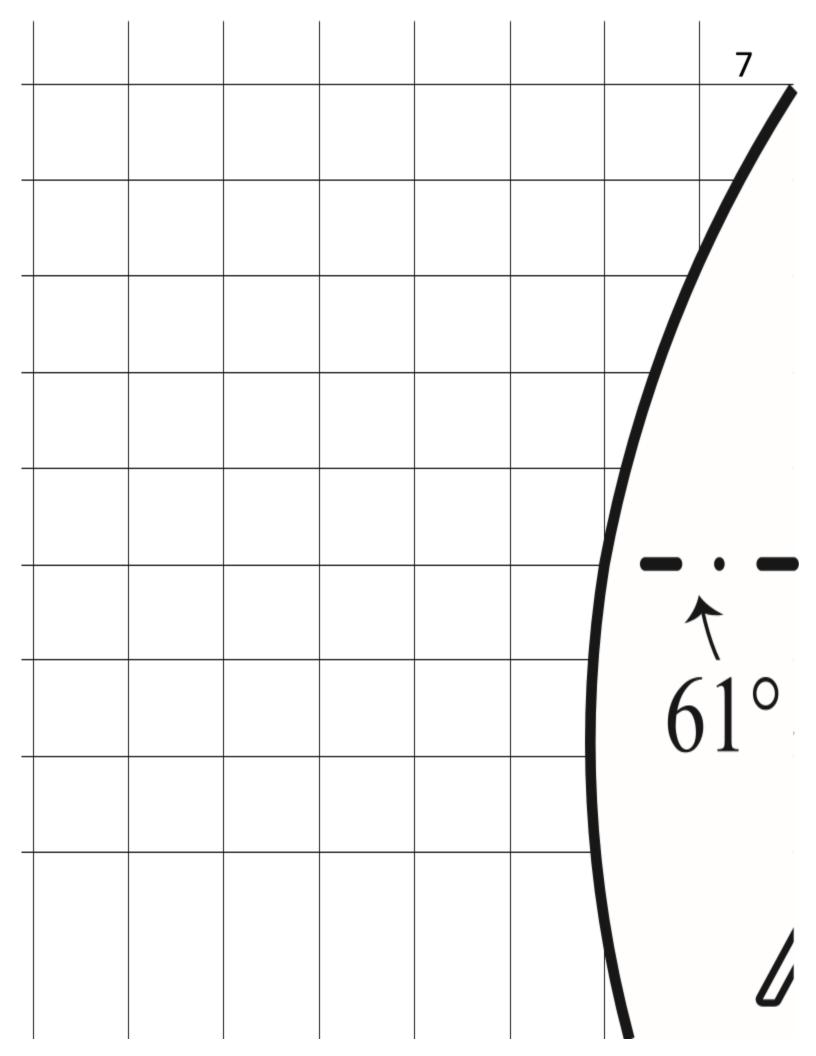

## **Instructions**

- 1. First, use your pencil or pen to trace the shape of the template below onto the cardboard. The proper measurements are listed on the template in both inches and centimeters.
- 2. Next, use scissors or a knife to cut the outline of where you traced. Only cut the solid lines on the template, and be sure to cut out the two thin slots on either side.
- 3. Fold the cardboard along the dotted lines on the template, then lay it out flat again. This simply ensures that it will fold in the right places later.
- 4. Next we must glue the aluminum foil across the cardboard so that it will reflect heat and sunlight. Be sure to spread the glue evenly; it may help to thin the glue with water so it spreads more easily.
- 5. Before the glue dries, lay long sheets of aluminum foil across the cardboard and smooth it out. The less wrinkles there are, the better it will reflect sunlight.
- 6. Fold along the dotted lines that you folded previously, and place the two pointed corners into the thin cut-out slots on either side. The cardboard should hold itself up (refer to the picture below).
- 7. Place the three rocks onto the center of the oven and, with your meal inside, place your cooking pot onto the rocks. This keeps the pot raised, which increases the flow of heat around it. If you have an oven bag available, place the pot inside to help insulate it.
- 8. Place your oven outside facing the sun and adjust it as the sun moves throughout the day. Depending on temperature, sun exposure, and the contents of the pot, in 1-8 hours you'll have a hot meal!

| 1                                                                                                                                                                                                                                                                                                                                                                                                                                                                                                                                                                                                                                                                                                                                                                                                                                                                                                                                                                                                                                                                                                                                                                                                                                                                                                                                                                                                                                                                                                                                                                                                                                                                                                                                                                                                                                                                                                                                                                                                                                                                                                                              | 3.73 30cm         |
|--------------------------------------------------------------------------------------------------------------------------------------------------------------------------------------------------------------------------------------------------------------------------------------------------------------------------------------------------------------------------------------------------------------------------------------------------------------------------------------------------------------------------------------------------------------------------------------------------------------------------------------------------------------------------------------------------------------------------------------------------------------------------------------------------------------------------------------------------------------------------------------------------------------------------------------------------------------------------------------------------------------------------------------------------------------------------------------------------------------------------------------------------------------------------------------------------------------------------------------------------------------------------------------------------------------------------------------------------------------------------------------------------------------------------------------------------------------------------------------------------------------------------------------------------------------------------------------------------------------------------------------------------------------------------------------------------------------------------------------------------------------------------------------------------------------------------------------------------------------------------------------------------------------------------------------------------------------------------------------------------------------------------------------------------------------------------------------------------------------------------------|-------------------|
| 4 90 E                                                                                                                                                                                                                                                                                                                                                                                                                                                                                                                                                                                                                                                                                                                                                                                                                                                                                                                                                                                                                                                                                                                                                                                                                                                                                                                                                                                                                                                                                                                                                                                                                                                                                                                                                                                                                                                                                                                                                                                                                                                                                                                         | 98: 1: 99: 38 m 6 |
| narrow slot.  cardboard the ca | nickness          |
| 61                                                                                                                                                                                                                                                                                                                                                                                                                                                                                                                                                                                                                                                                                                                                                                                                                                                                                                                                                                                                                                                                                                                                                                                                                                                                                                                                                                                                                                                                                                                                                                                                                                                                                                                                                                                                                                                                                                                                                                                                                                                                                                                             | 3 9 '             |
| 101                                                                                                                                                                                                                                                                                                                                                                                                                                                                                                                                                                                                                                                                                                                                                                                                                                                                                                                                                                                                                                                                                                                                                                                                                                                                                                                                                                                                                                                                                                                                                                                                                                                                                                                                                                                                                                                                                                                                                                                                                                                                                                                            | 1 12              |