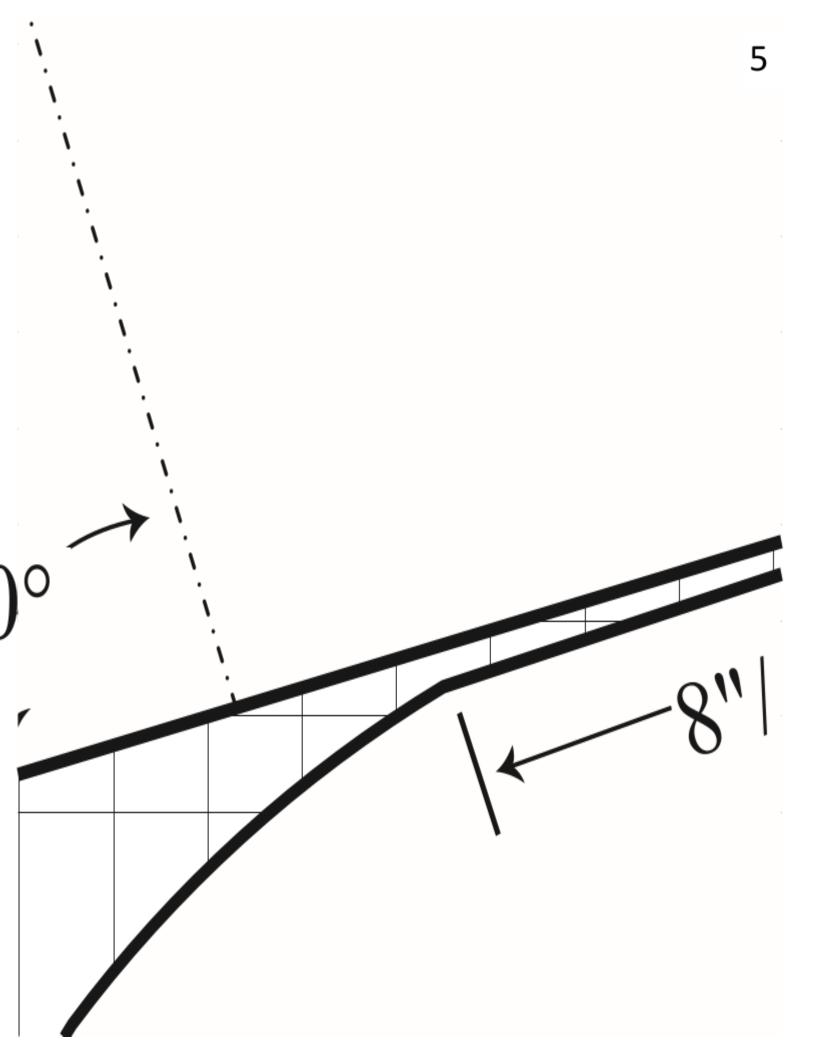

## **Instructions**

- 1. First, use your pencil or pen to trace the shape of the template below onto the cardboard. The proper measurements are listed on the template in both inches and centimeters.
- 2. Next, use scissors or a knife to cut the outline of where you traced. Only cut the solid lines on the template, and be sure to cut out the two thin slots on either side.
- 3. Fold the cardboard along the dotted lines on the template, then lay it out flat again. This simply ensures that it will fold in the right places later.
- 4. Next we must glue the aluminum foil across the cardboard so that it will reflect heat and sunlight. Be sure to spread the glue evenly; it may help to thin the glue with water so it spreads more easily.
- 5. Before the glue dries, lay long sheets of aluminum foil across the cardboard and smooth it out. The less wrinkles there are, the better it will reflect sunlight.
- 6. Fold along the dotted lines that you folded previously, and place the two pointed corners into the thin cut-out slots on either side. The cardboard should hold itself up (refer to the picture below).
- 7. Place the three rocks onto the center of the oven and, with your meal inside, place your cooking pot onto the rocks. This keeps the pot raised, which increases the flow of heat around it. If you have an oven bag available, place the pot inside to help insulate it.
- 8. Place your oven outside facing the sun and adjust it as the sun moves throughout the day. Depending on temperature, sun exposure, and the contents of the pot, in 1-8 hours you'll have a hot meal!

| 1                                                                                                                                                                                                                                                                                                                                                                                                                                                                                                                                                                                                                                                                                                                                                                                                                                                                                                                                                                                                                                                                                                                                                                                                                                                                                                                                                                                                                                                                                                                                                                                                                                                                                                                                                                                                                                                                                                                                                                                                                                                                                                                              | 3.73 30cm         |
|--------------------------------------------------------------------------------------------------------------------------------------------------------------------------------------------------------------------------------------------------------------------------------------------------------------------------------------------------------------------------------------------------------------------------------------------------------------------------------------------------------------------------------------------------------------------------------------------------------------------------------------------------------------------------------------------------------------------------------------------------------------------------------------------------------------------------------------------------------------------------------------------------------------------------------------------------------------------------------------------------------------------------------------------------------------------------------------------------------------------------------------------------------------------------------------------------------------------------------------------------------------------------------------------------------------------------------------------------------------------------------------------------------------------------------------------------------------------------------------------------------------------------------------------------------------------------------------------------------------------------------------------------------------------------------------------------------------------------------------------------------------------------------------------------------------------------------------------------------------------------------------------------------------------------------------------------------------------------------------------------------------------------------------------------------------------------------------------------------------------------------|-------------------|
| 4 90 E                                                                                                                                                                                                                                                                                                                                                                                                                                                                                                                                                                                                                                                                                                                                                                                                                                                                                                                                                                                                                                                                                                                                                                                                                                                                                                                                                                                                                                                                                                                                                                                                                                                                                                                                                                                                                                                                                                                                                                                                                                                                                                                         | 98: 1: 99: 38 m 6 |
| narrow slot.  cardboard the ca | nickness          |
| 61                                                                                                                                                                                                                                                                                                                                                                                                                                                                                                                                                                                                                                                                                                                                                                                                                                                                                                                                                                                                                                                                                                                                                                                                                                                                                                                                                                                                                                                                                                                                                                                                                                                                                                                                                                                                                                                                                                                                                                                                                                                                                                                             | 3 9 '             |
| 101                                                                                                                                                                                                                                                                                                                                                                                                                                                                                                                                                                                                                                                                                                                                                                                                                                                                                                                                                                                                                                                                                                                                                                                                                                                                                                                                                                                                                                                                                                                                                                                                                                                                                                                                                                                                                                                                                                                                                                                                                                                                                                                            | 1 12              |