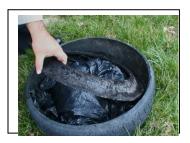

Photos By: C Young

Place a piece of plastic inside the tire on the bottom rim, large enough so that an inch or two of plastic stands up along the walls of the tire.

Now turn the top rim that has been cut off upside down. It fits like a lock on the bottom rim, holding the plastic firmly in place.