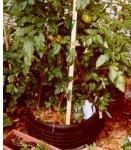

Fill with growing medium, usually starting with lightweight, airy materials on the bottom and soil or compost on the surface. If the plastic is trimmed to near the bottom of the tire, the garden will essentially be a portable "shallow bed garden." If the plastic is left so that a pool of water is formed, it will be more like the "shallow pool garden."