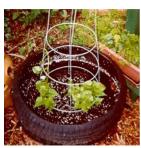

Fill with growing medium, usually starting with lightweight, airy materials on the bottom and soil or compost on the surface. If the plastic is trimmed to near the bottom of the tire, the garden will essentially be a portable "shallow bed garden." If the plastic is left so that a pool of water is formed, it will be more like the "shallow pool garden."