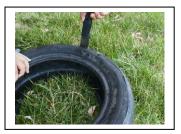

The garden is made from an old tire and a small sheet of plastic film (e.g. a garbage bag).

Construction is simple. Lay a tire flat on the ground. Note that the top rim is a mirror image of the bottom rim. With a knife or machete, cut off the top rim.