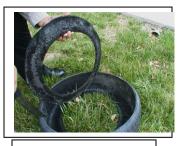

The garden is made from an old tire and a small sheet of plastic film (e.g. a garbage bag).

Construction is simple. Lay a tire flat on the ground. Note that the top rim is a mirror image of the bottom rim. With a knife or machete, cut off the top rim.

Photos By: C Young

Place a piece of plastic inside the tire on the bottom rim, large enough so that an inch or two of plastic stands up along the walls of the tire.

Now turn the top rim that has been cut off upside down. It fits like a lock on the bottom rim, holding the plastic firmly in place.