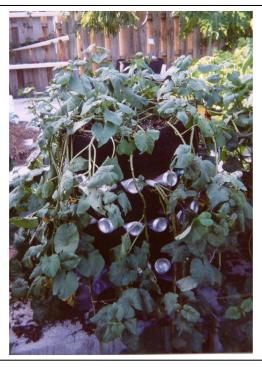

## **Sweet Potatoes**

3 tires are stacked on top of each. The bottom tire is filled with soil and seed potatoes are planted. As the plants come to the surface more soil is added until all the tires are filled. The empty soda cans are placed between the tires to allow more air to get to the roots.