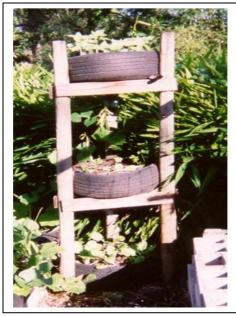

Tires can be placed on wooden racks to take up less space. Plants that need shade can be placed on the bottom