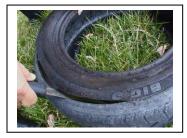

The garden is made from an old tire and a small sheet of plastic film (e.g. a garbage bag).

Construction is simple. Lay a tire flat on the ground. Note that the top rim is a mirror image of the bottom rim. With a knife or machete, cut off the top rim.