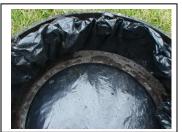

The garden is made from an old tire and a small sheet of plastic film (e.g. a garbage bag).

Construction is simple. Lay a tire flat on the ground. Note that the top rim is a mirror image of the bottom rim. With a knife or machete, cut off the top rim.

Photos By: C Young

Place a piece of plastic inside the tire on the bottom rim, large enough so that an inch or two of plastic stands up along the walls of the tire.

Now turn the top rim that has been cut off upside down. It fits like a lock on the bottom rim, holding the plastic firmly in place.